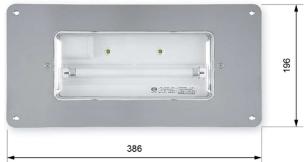

cluding three cable entries for PG-13,5 cable glands and supplied with two plugs.

### **Technical characteristics**

Lamp in emergency 5 x LED White 5,700 K Lamp in maintained 5 x LED White 5,700 K Flux in emergency 250 lm

Flux in emergency 250 lm
Flux in maintained 250 lm
Charge indicator 1 x LED green

Autonomy 1 h

Supply voltage 230 Vac - 50 Hz Usage temperature From -40 $^{\circ}$ C to 40 $^{\circ}$ C Battery Ni-Cd (HT) 3.6 V - 1.5 Ah

Remote controllable Yes (TL-300)
Protection rating IP67 - IK08
Electrical insulation Class II

Applicable legislation CE marking (93/68/CEE):

2014/35/EU 2014/30/EU 2011/65/EU

#### **Photometric curve**



DATA SHEET. Model: FIL-250B \_ Rev. 00 (enero 2021)









### **Dimensions**

# Watertight mounting





# Flush mounting (cut: 300 x 160 mm)



# Adjustable mounting