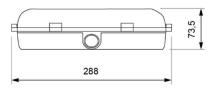

fuser.

High quality, resistant design, including three cable entries for PG-13,5 cable glands and supplied with two plugs.

### **Technical characteristics**

Lamp in emergency 5 x LED White 5,700 K Lamp in maintained 5 x LED White 5,700 K Flux in emergency 250 lm

Flux in emergency 250 lm
Flux in maintained 250 lm
Charge indicator 1 x LED green

Autonomy 1 h

Supply voltage 230 Vac - 50 Hz Usage temperature From -40 $^{\circ}$ C to 40 $^{\circ}$ C Battery Ni-Cd (HT) 3.6 V - 1.5 Ah

Remote controllable Yes (TL-300)
Protection rating IP67 - IK08
Electrical insulation Class II

Applicable legislation CE marking (93/68/CEE):

2014/35/EU 2014/30/EU 2011/65/EU

#### **Photometric curve**



DATA SHEET. Model: FIL-250B \_ Rev. 00 (enero 2021)









### **Dimensions**

# Watertight mounting





# Flush mounting (cut: 300 x 160 mm)



# Adjustable mounting