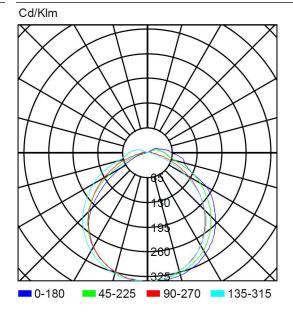

orientation kit.

Illumination through LED strip (without internal diffuser) with standard transparent diffuser.

High quality, resistant design, including three cable entries for PG-13,5 cable glands and supplied with two plugs.

### **Technical characteristics**

Lamp in emergency 5 x LED White 5,700 K Lamp in maintained 5 x LED White 5,700 K Flux in emergency 250 lm

Flux in emergency 250 lm
Flux in maintained 250 lm
Charge indicator 1 x LED green

Autonomy 1 h

Supply voltage 230 Vac - 50 Hz Usage temperature From -40 $^{\circ}$ C to 40 $^{\circ}$ C Battery Ni-Cd (HT) 3.6 V - 1.5 Ah

Remote controllable Yes (TL-300)
Protection rating IP67 - IK08
Electrical insulation Class II

Applicable legislation CE marking (93/68/CEE):

2014/35/EU 2014/30/EU 2011/65/EU

#### **Photometric curve**



DATA SHEET. Model: FIL-250B \_ Rev. 00 (enero 2021)









### **Dimensions**

# Watertight mounting





# Flush mounting (cut: 300 x 160 mm)



# Adjustable mounting