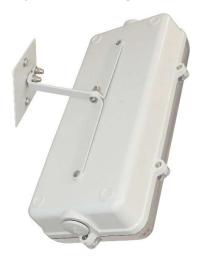

es for PG-13,5 cable glands and supplied with two plugs.

### **Technical characteristics**

Lamp in emergency 5 x LED White 5,700 K Lamp in maintained 5 x LED White 5,700 K Flux in emergency 250 lm

Flux in emergency 250 lm
Flux in maintained 250 lm
Charge indicator 1 x LED green

Autonomy 1 h

Supply voltage 230 Vac - 50 Hz Usage temperature From -40 $^{\circ}$ C to 40 $^{\circ}$ C Battery Ni-Cd (HT) 3.6 V - 1.5 Ah

Remote controllable Yes (TL-300)
Protection rating IP67 - IK08
Electrical insulation Class II

Applicable legislation CE marking (93/68/CEE):

2014/35/EU 2014/30/EU 2011/65/EU

#### **Photometric curve**



DATA SHEET. Model: FIL-250B \_ Rev. 00 (enero 2021)









### **Dimensions**

# Watertight mounting





# Flush mounting (cut: 300 x 160 mm)



# Adjustable mounting