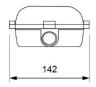

ser.

High quality, resistant design, including three cable entries for PG-13,5 cable glands and supplied with two plugs.

### **Technical characteristics**

Lamp in emergency 5 x LED White 5,700 K Lamp in maintained 5 x LED White 5,700 K Flux in emergency 250 lm

Flux in emergency 250 lm
Flux in maintained 250 lm
Charge indicator 1 x LED green

Autonomy 1 h

Supply voltage 230 Vac - 50 Hz Usage temperature From -40 $^{\circ}$ C to 40 $^{\circ}$ C Battery Ni-Cd (HT) 3.6 V - 1.5 Ah

Remote controllable Yes (TL-300)
Protection rating IP67 - IK08
Electrical insulation Class II

Applicable legislation CE marking (93/68/CEE):

2014/35/EU 2014/30/EU 2011/65/EU

#### **Photometric curve**



DATA SHEET. Model: FIL-250B \_ Rev. 00 (enero 2021)









### **Dimensions**

# Watertight mounting





# Flush mounting (cut: 300 x 160 mm)



# Adjustable mounting