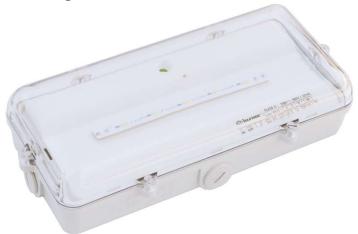

#### DATA SHEET. Model: FIL-250B.

Self-contained emergency luminaire with maintained functioning of the FI Led Series.

### Description

Watertight self-contained emergency luminaire for operation in a temperature range of -40°C to 40°C.

Series consisting of a luminaire whose electronics regulates the battery temperature in any changing environment (freezing chambers, contrast between day and night, etc.) and a BE-L watertight box.

Surface mounting, flush mounting by means of a stainless steel frame or suspended through an orientation kit.

Illumination through LED strip (without internal diffuser) with standard transparent diffuser.

High quality, resistant design, including three cable entries for PG-13,5 cable glands and supplied with two plugs.